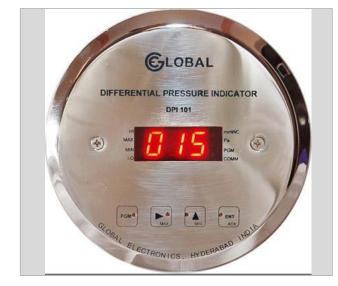

## **DPI 101 with TCP/IP Communication**

The DPI 101 ETH is specifically designed for the monitoring of Differential pressure in Clean Rooms and packaged in a compact shallow enclosure to allow installation in prefab Clean Room Panels of thickness 80mm or more. ALSO AVAILABLE IN FLAMEPROOF ENCLOSURE

## **FEATURES**

- Confirms to 21 CFR11 requirements.
- Microprocessor based design with advanced fault tolerant design
- Max-Min Display
- Channel ranges and units can be configured
- Software calibration with password protection
- Programmable Alarm Limits with Visual Annunciation
- RS485 and Ethernet option available
- Also available with 4-20mA or 0-10V output
- 0.56 inch Ultra bright LED for display
- Units mmWC and Pa Available
- Option of magnetic keypad available
- Default Keypad is ultra-rugged with membrane type
- SS faceplate with ABS Enclosure